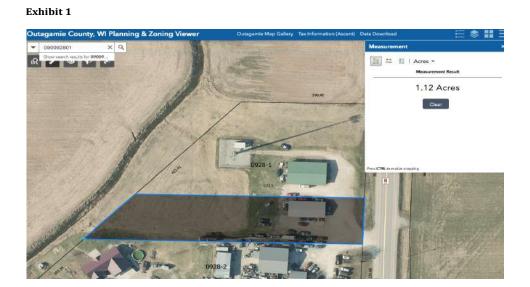

The properties in question are Tax Parcel Number 090092801 (hereafter, TPN-090092801) located at N2663/N2665 CTH N and owned by County N Storage LLC, and TPN-090092802 located at N2657 CTH N and owned by Derks Fields Real Estate Trust (see Exhibit 1).

### III. ZONING ORDINANCE

TPN-090092801 is 2.72 acres in size and is zoned IND Industrial District; TPN-090092802 is 1.83 acres in size and is dual-zoned AGD General Agricultural District (hereafter, AGD District) and IN District (see Exhibit 2). TPN-090092801 hosts two structures and a mobile service facility (i.e., cell tower); TPN-090092802 hosts two Principal Uses (auto body shop and single-family dwelling) and various detached Accessory Structures (see Exhibit 1).