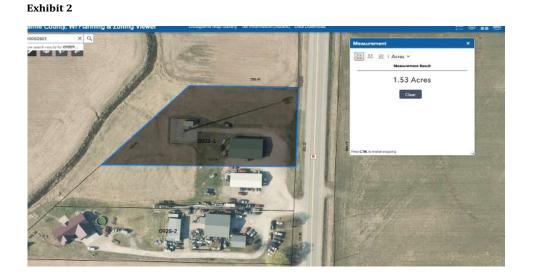

### III. ZONING ORDINANCE

TPN-090092801 is 2.72 acres in size and is zoned IND Industrial District; TPN-090092802 is 1.83 acres in size and is dual-zoned AGD General Agricultural District (hereafter, AGD District) and IN District (see Exhibit 2). TPN-090092801 hosts two structures and a mobile service facility (i.e., cell tower); TPN-090092802 hosts two Principal Uses (auto body shop and single-family dwelling) and various detached Accessory Structures (see Exhibit 1).

#### Exhibit 2

- •
- Green shading AGD District Purple shading IND Industrial District •