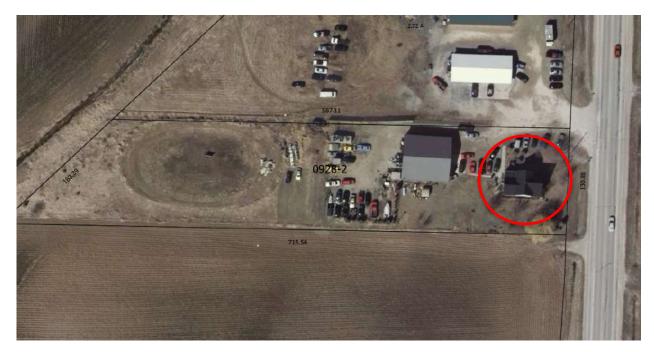

### C. Additional Context

Prior to 2012, TPN-090092802 hosted an auto body shop and a different single-family dwelling (hereafter, previous single-family dwelling) from the single-family dwelling present in 2025. The previous single-family dwelling was located in the Street Yard between the Principal Use (i.e., auto body shop) and CTH N (see Exhibits 3a and 3b).

#### Exhibit 3a

Red circle – Original Single-Family Dwelling (image from March 2010)