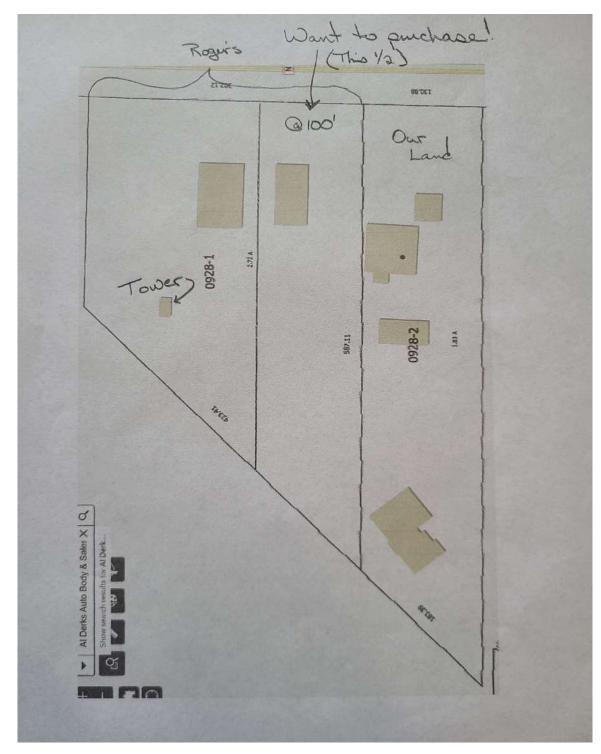

### III. ZONING ORDINANCE

TPN-090092801 is 2.72 acres in size and is zoned IND Industrial District; TPN-090092802 is 1.83 acres in size and is dual-zoned AGD General Agricultural District (hereafter, AGD District) and IN District (see Exhibit 2). TPN-090092801 hosts two structures and a mobile service facility (i.e., cell tower); TPN-090092802 hosts two Principal Uses (auto body shop and single-family dwelling) and various detached Accessory Structures (see Exhibit 1).