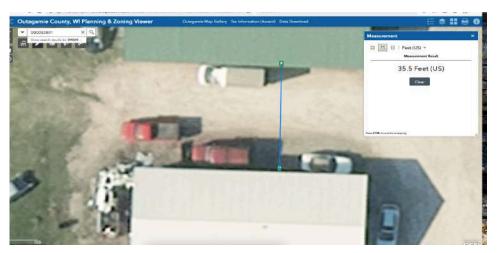

The properties in question are Tax Parcel Number 090092801 (hereafter, TPN-090092801) located at N2663/N2665 CTH N and owned by County N Storage LLC, and TPN-090092802 located at N2657 CTH N and owned by Derks Fields Real Estate Trust (see Exhibit 1).

### III. ZONING ORDINANCE

TPN-090092801 is 2.72 acres in size and is zoned IND Industrial District; TPN-090092802 is 1.83 acres in size and is dual-zoned AGD General Agricultural District (hereafter, AGD District) and IN District (see Exhibit 2). TPN-090092801 hosts two structures and a mobile service facility (i.e., cell tower); TPN-090092802 hosts two Principal Uses (auto body shop and single-family dwelling) and various detached Accessory Structures (see Exhibit 1).

The intent of the concept submitted by the Applicant was to divide TPN-090092801 and purchase the newly created lot in order to expand the existing business at TPN-090092802, Al Dercks Autobody (see Exhibit 5). CPC reviewed the concept and recommended denial due to noncompliance with Section 18-050.G of the land division ordinance which reads as follows:

The intent of the concept submitted by the Applicant was to add land to TPN-090092802 from the abutting parcel to the north, TPN-090092801, to expand the Principal Use (auto body shop) at TPN-090092802.

Any special or unique conditions that exist apply to exclusively to TPN-090092802, the existing dual-zoned lot (again, see Exhibit 5). Although the proposed lot is noncompliant with Section 18-050.G of the land division ordinance (i.e., maximum depth-to-width), the ordinance provides the means by which the Applicant could achieve the purpose of the land division without dividing TPN-090092801...a *lot line adjustment*. As per Section 18-110 of the land division ordinance, 'A Lot Line Adjustment is an adjustment or relocation of property *line(s)* between adjacent lots that does not result in the creation of additional lots, from what was originally platted or mapped.'