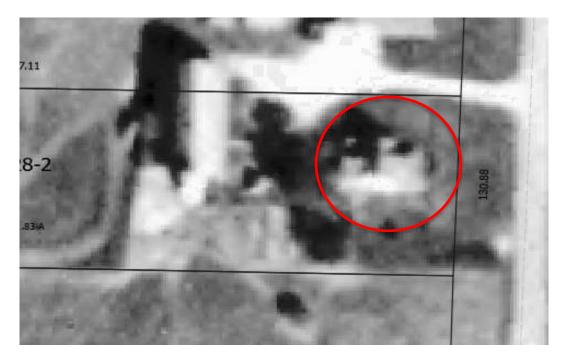

### C. Additional Context

Prior to 2012, TPN-090092802 hosted an auto body shop and a different single-family dwelling (hereafter, previous single-family dwelling) from the single-family dwelling present in 2025. The previous single-family dwelling was located in the Street Yard between the Principal Use (i.e., auto body shop) and CTH N (see Exhibits 3a and 3b).

#### **Exhibit 3b** Red circle – Original Single-Family Dwelling (image from 1957