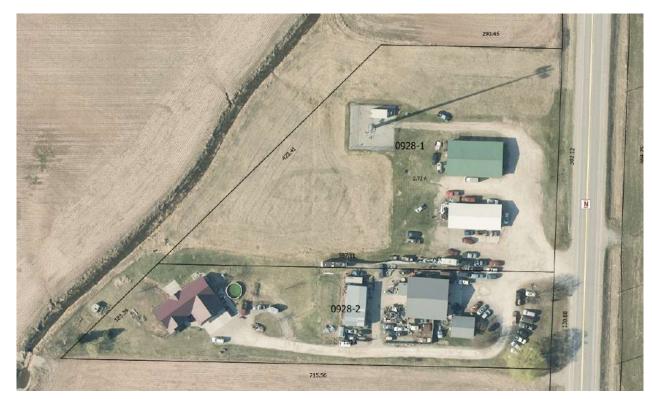

The properties in question are Tax Parcel Number 090092801 (hereafter, TPN-090092801) located at N2663/N2665 CTH N and owned by County N Storage LLC, and TPN-090092802 located at N2657 CTH N and owned by Derks Fields Real Estate Trust (see Exhibit 1).

### III. ZONING ORDINANCE

TPN-090092801 is 2.72 acres in size and is zoned IND Industrial District; TPN-090092802 is 1.83 acres in size and is dual-zoned AGD General Agricultural District (hereafter, AGD District) and IN District (see Exhibit 2). TPN-090092801 hosts two structures and a mobile service facility (i.e., cell tower); TPN-090092802 hosts two Principal Uses (auto body shop and single-family dwelling) and various detached Accessory Structures (see Exhibit 1).