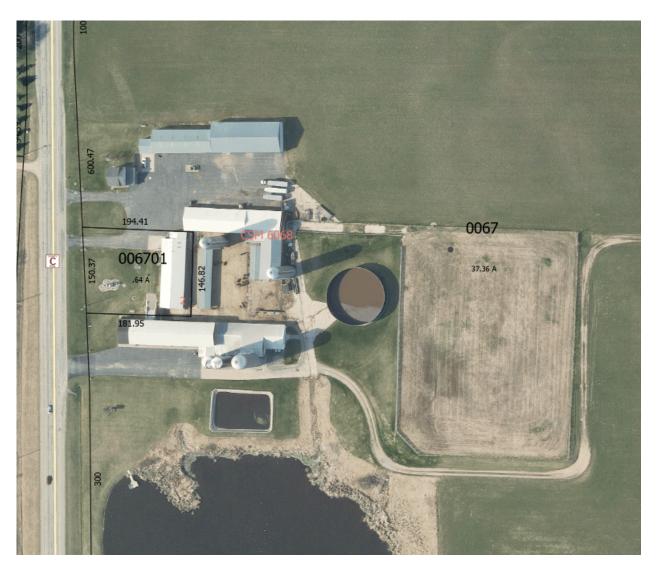

#### III. ZONING ORDINANCE

TPN-090006700 is 37.36 acres in size and is zoned AGD General Agricultural District (hereafter, AGD District). A 0.64-acre parcel, TPN-090006701, was previously divided (see Exhibit 2). Section 54-131(1) of the Outagamie County Zoning Ordinance (hereafter, zoning ordinance) establishes 'Dimensional Requirements' for 'Principal Agricultural Uses' in the AGD District.

## Exhibit 2

4