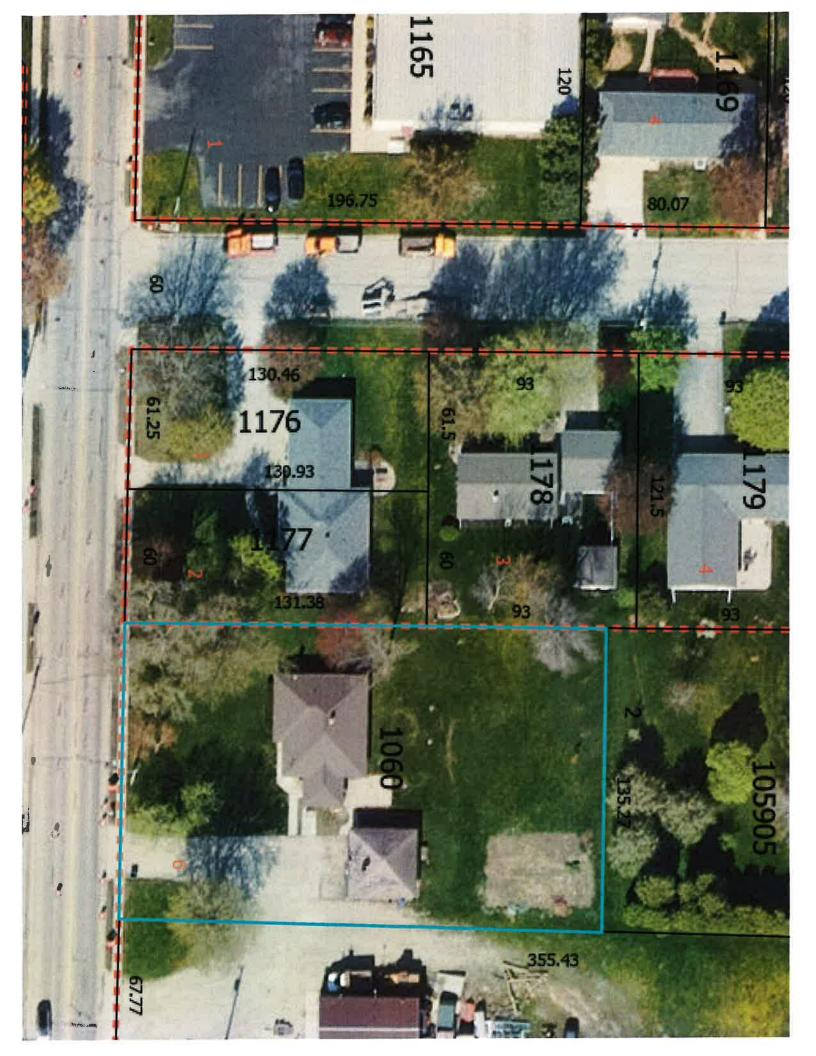

#### **ISSUE AT W2060 COUNTY ROAD S**

The issue at this property stems from the appearance of the structure to have a substantial hole in the roof of the building, along with other aesthetic issues that are evident in the building's appearance.

The provision of the public nuisance ordinance concerning dilapidated structures would be most likely to apply in this case. Once again, buildings that are "so old, dilapidated, or out of repair as to be dangerous, unsafe, unsanitary, or otherwise unfit for human use" are considered public nuisances affecting health and safety. The town may require repairs or abatement at the expense of the property owner.