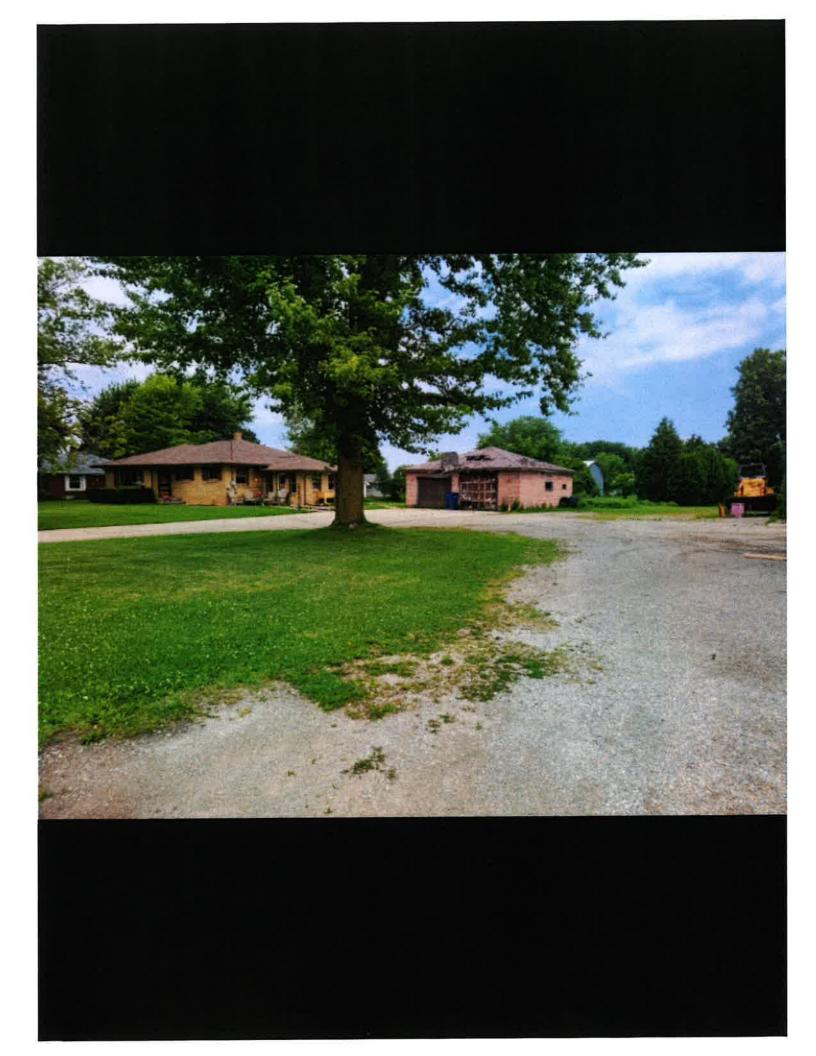

#### **ISSUE AT W2060 COUNTY ROAD S**

The issue at this property stems from the appearance of the structure to have a substantial hole in the roof of the building, along with other aesthetic issues that are evident in the building's appearance.

The provision of the public nuisance ordinance concerning dilapidated structures would be most likely to apply in this case. Once again, buildings that are "so old, dilapidated, or out of repair as to be dangerous, unsafe, unsanitary, or otherwise unfit for human use" are considered public nuisances affecting health and safety. The town may require repairs or abatement at the expense of the property owner.