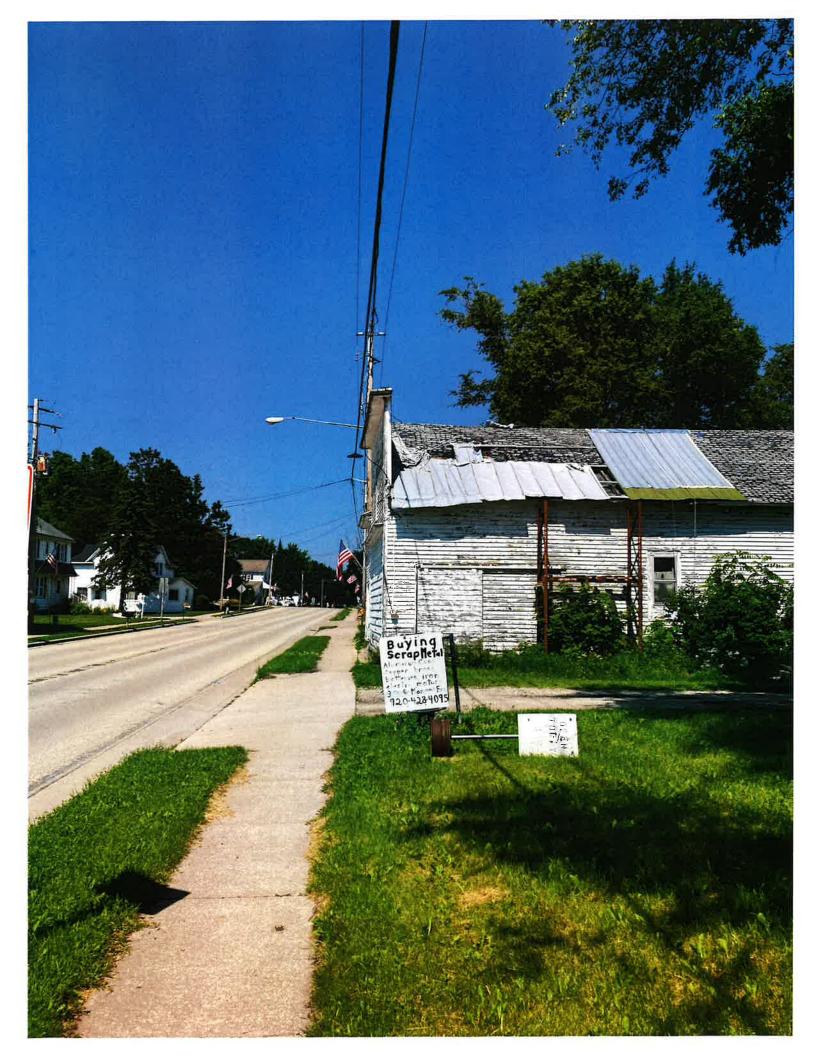

#### **ISSUES AT N4128 COUNTY ROAD E**

The property in question displays several potential issues covered under Chapter 10 of the Town of Freedom Municipal Code concerning Public Nuisance issues.

First, there appear to be weeds/grass in violation of the height limits set forth in the ordinance. Standard remedy for this is providing the property owner with a written notice of the issue. Failure to comply within 7 days of receiving the notice allows the town to abate the violation and bill the homeowner for associated costs.

Second, there is an issue regarding storage of junk vehicles, campers, or other items in a manner that "substantially annoys, injures, or endangers the comfort, health, repose, or safety of the public," or "renders the public insecure in life or in the use of property." Under those conditions, the property may be in violation of that provision of the ordinance as well. If these items obstruct the sidewalk or create a safety hazard for pedestrians, this would constitute a public nuisance.

Third, the condition of the building immediately adjacent to the sidewalk is also a potential violation of the ordinance. Buildings that are "so old, dilapidated, or out of repair as to be dangerous, unsafe, unsanitary, or otherwise unfit for human use" are considered public nuisances affecting health and safety. The town may require repairs or abatement at the expense of the property owner.

 Penalties: Violations could result in fines ranging from \$50 to \$500 per day plus the costs of prosecution and abatement.

An additional concern about this property is the proximity of one of the structures to the sidewalk and the appearance that the structure is encroaching upon the right of way/exceeding the boundaries of the property line. This is potentially an issue that could also require abatement under different areas of law/ordinance.