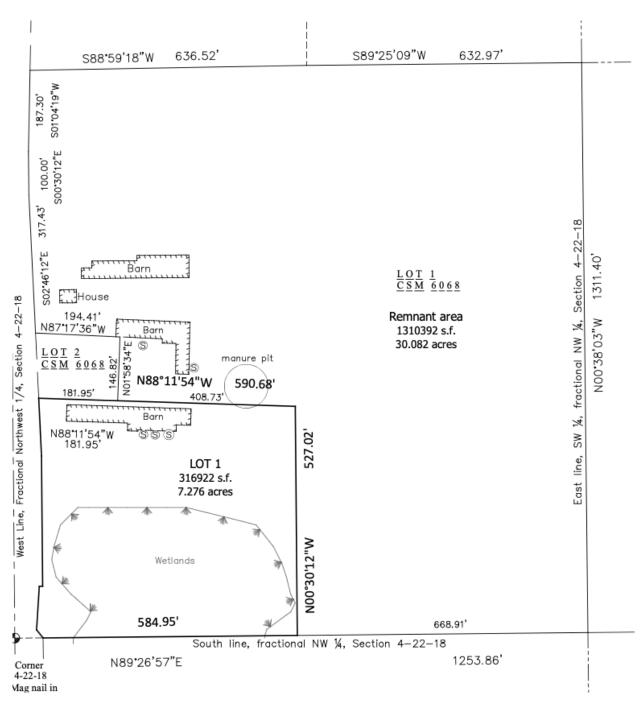

#### II. BACKGROUND

The Owner has submitted an 'Application for Minor Land Division' Concept drawing to divide Tax Parcel Number 090006700 (hereafter, TPN-090006700) located on CTH C in the Town of Freedom. The Owner proposed to create Lot 1, an irregular lot of 7.276 acres in size.

The proposed land division is **noncompliant** with Section 18-023 of the land division ordinance.

Section 18-050 'Lots' of the land division ordinance reads as follows:

- A. Lot dimensions and setback lines shall conform to the requirements of the zoning ordinance.
- F. Shape of lots shall generally be rectangular. Lots platted on cul-de-sacs will generally be narrower at the street than at the rear lot line. Flag lots or easements or other lot stacking techniques shall be prohibited, except where necessary to accommodate exceptional topography or to preserve natural resources.

The proposed land division would create a lot **noncompliant** with the setback requirements of Section 18-050.A and would result in a remnant parcel **noncompliant** with Section 18-050.F of the land division ordinance (see Exhibit 3).