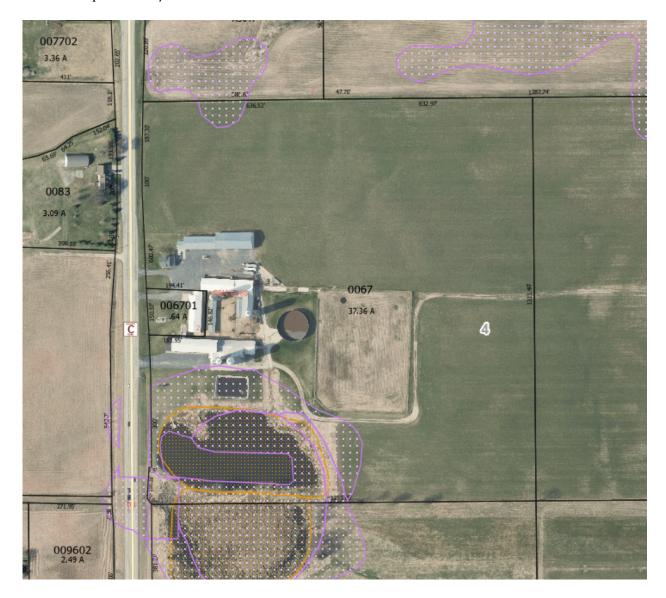

#### II. BACKGROUND

The Owner has submitted an 'Application for Minor Land Division' Concept drawing to divide Tax Parcel Number 090006700 (hereafter, TPN-090006700) located on CTH C in the Town of Freedom. The Owner proposed to create Lot 1, an irregular lot of 7.276 acres in size.

TPN-090006700 hosts a WI DNR Wetland and WI DNR Wetland Indicators (see Exhibit 1).

#### III. ZONING ORDINANCE

TPN-090006700 is 37.36 acres in size and is zoned AGD General Agricultural District (hereafter, AGD District). A 0.64-acre parcel, TPN-090006701, was previously divided (see Exhibit 2). Section 54-131(1) of the Outagamie County Zoning Ordinance (hereafter, zoning ordinance) establishes 'Dimensional Requirements' for 'Principal Agricultural Uses' in the AGD District.