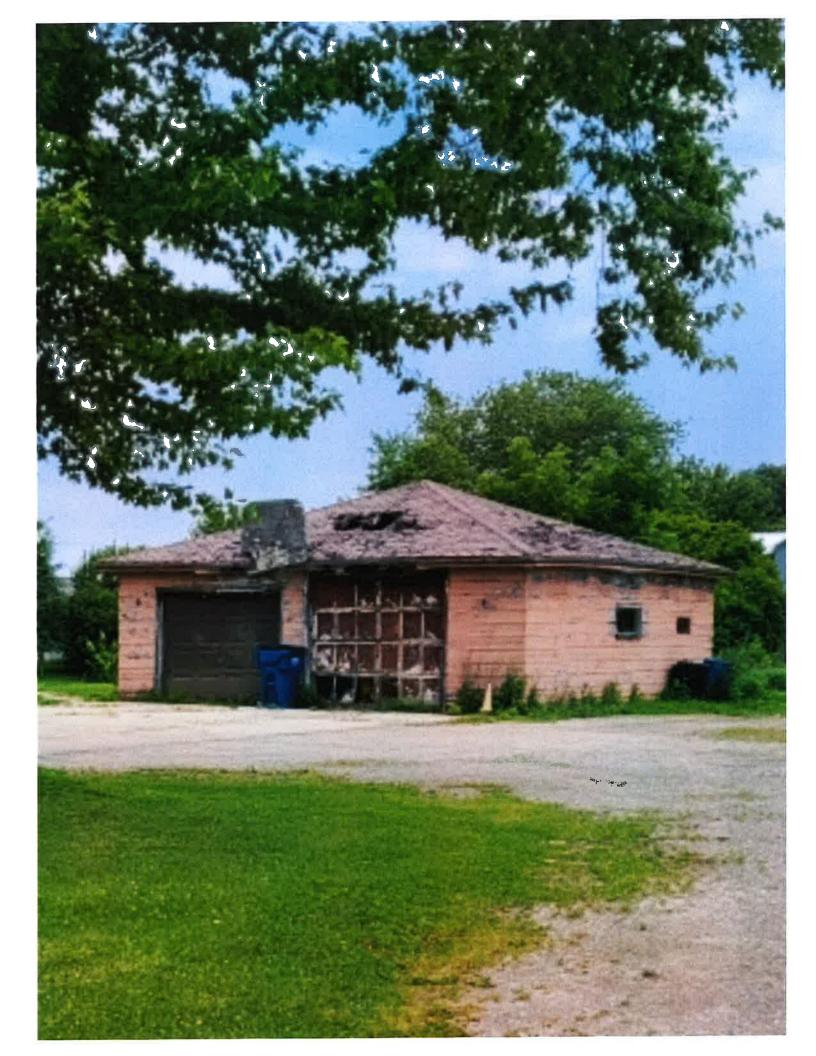

#### **ISSUE AT W2060 COUNTY ROAD S**

The issue at this property stems from the appearance of the structure to have a substantial hole in the roof of the building, along with other aesthetic issues that are evident in the building's appearance.

The provision of the public nuisance ordinance concerning dilapidated structures would be most likely to apply in this case. Once again, buildings that are "so old, dilapidated, or out of repair as to be dangerous, unsafe, unsanitary, or otherwise unfit for human use" are considered public nuisances affecting health and safety. The town may require repairs or abatement at the expense of the property owner.